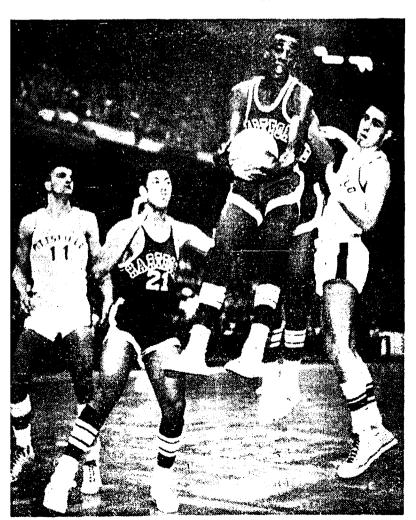

The Owls opened fast in the third quarter, scoring six points in a row for a 46 - 36 edge. Then with Griffin and Jones set-

See HARTFORD, Page 3, Col. 1

OWLS ON THE MARCH: Bruce Maddox pulls down a rebound for Hartford High's defending champions in first round victory over Pittsfield Saturday night in New England

Interscholastic Tournament at Boston. Close at hand are the game's stars, Eddie Griffin of Hartford (21) and Mark Belanger of Pittsfield: (11). Both had 32 points (AP Wirephoto).